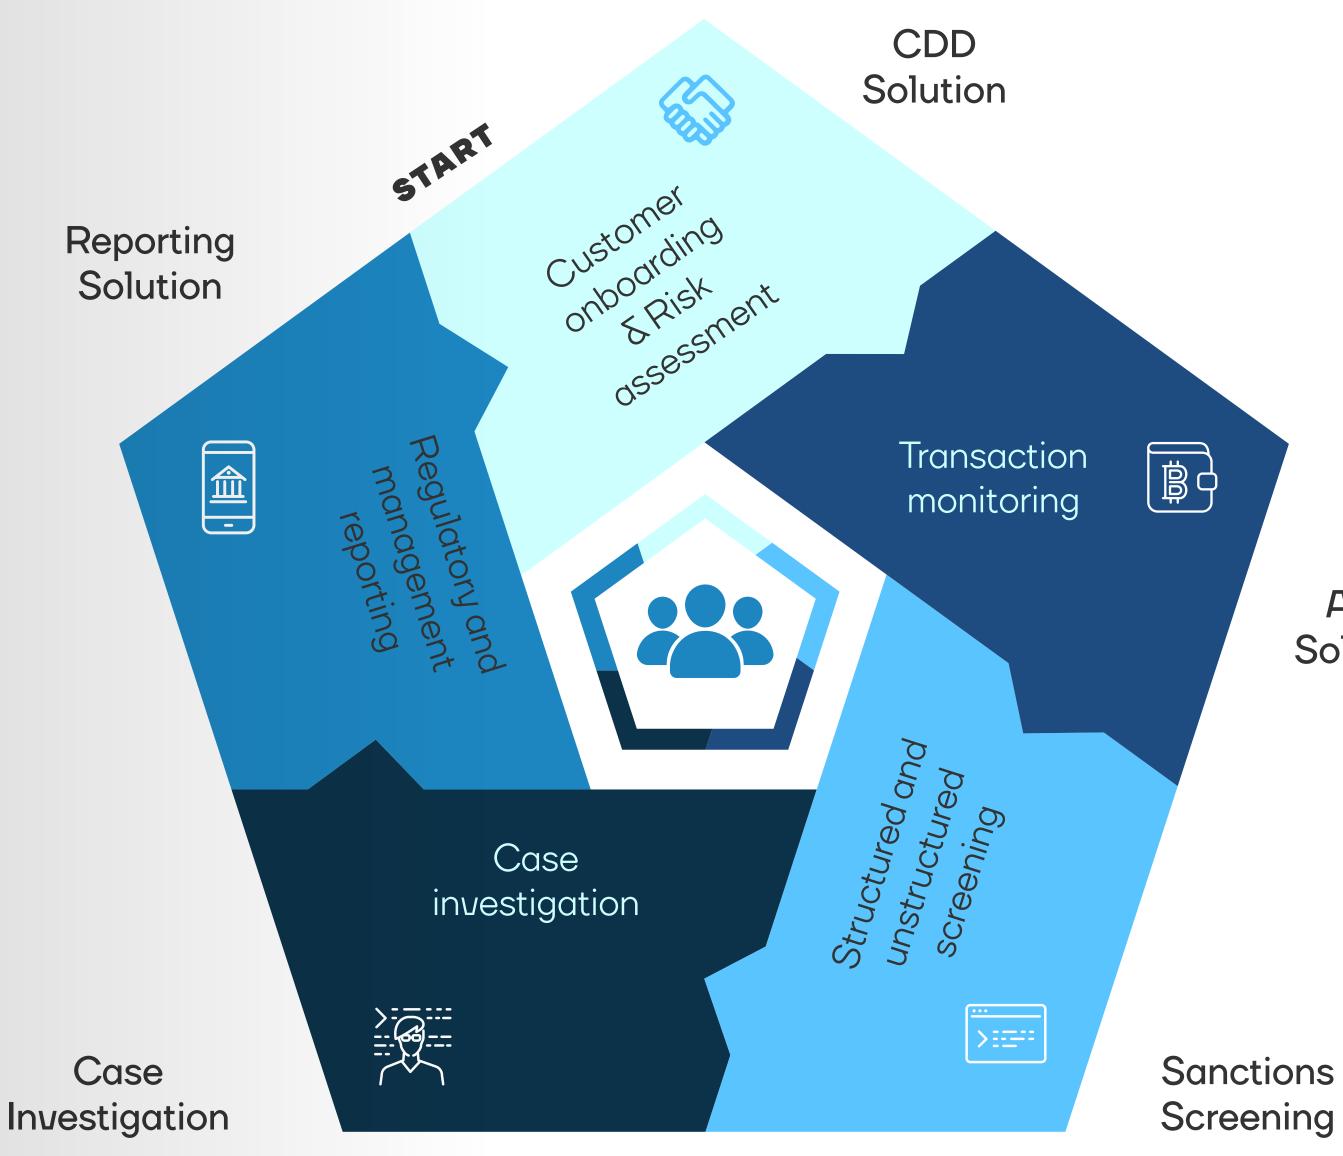

*Customer journey and respective products* 

### **CDD SOLUTION**

- Risk assessment engine  $\delta$ easy configurable scorecards
- Auto initiation of enhanced due diligence API end points available for seamless integration with
- core systems

• Strong data management platform that overcomes data silos

### **Case Investigation**

- Automated workflow for investigating suspicious transactions
- Self learning models to automatically identify false positives

## AML SOLUTION

- Drag and drop interface to configure business rules
- Pre configured scenarios with switch on-off facility
- Al interface to implement models on the fly

## **SCREENING SOLUTION**

- Realtime screening for onboarding customer and transactions
- Fuzzy match sensitivity based on customer risk classification
- Text mining algorithms that can handle structured and unstructured text
- Comes with out of box sanction lists

### **Reporting Solution**

- Comes with out of box management reports, audit reports & dashboards
- Feature to initiate suspicious transaction report (STR)